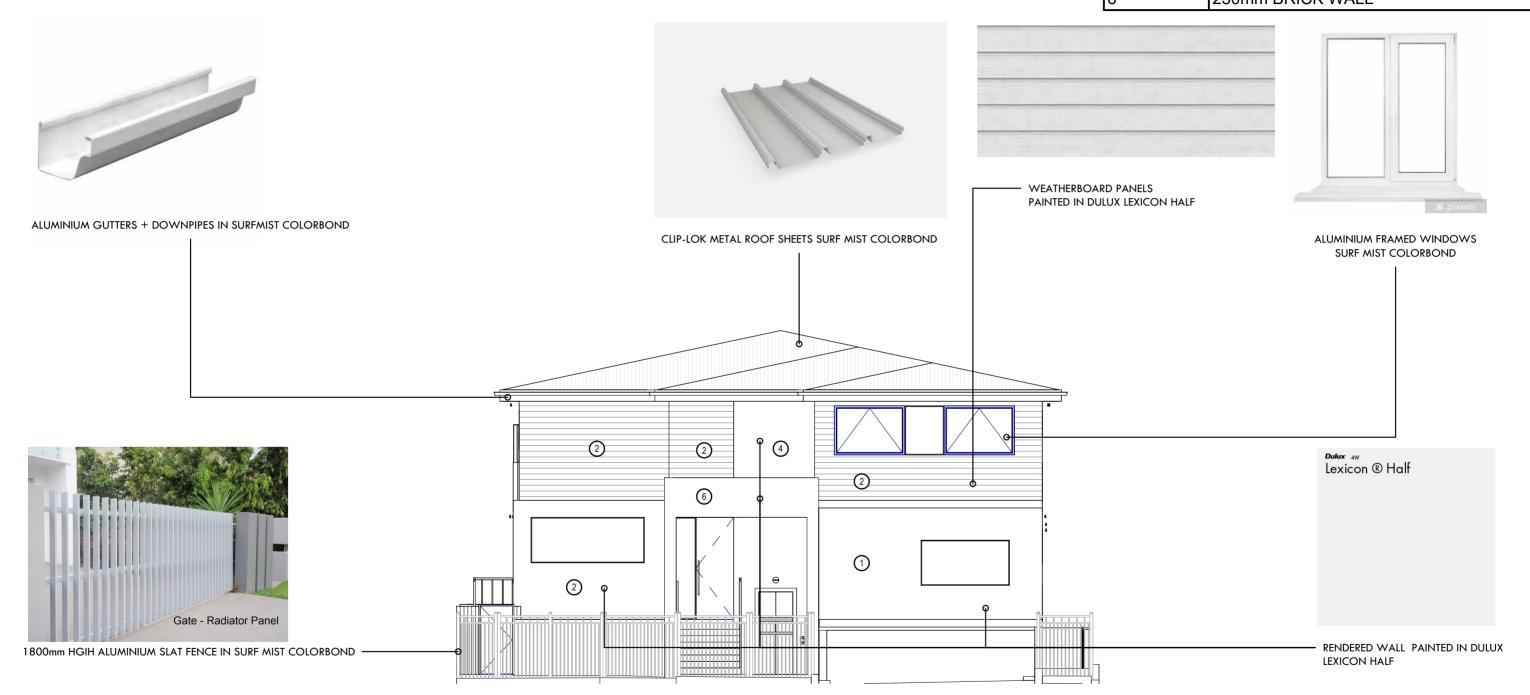

Title: SCHEDULE OF COLOURS AND MATERIALS

Lot Number: 28 DP 20572

Job Number: 24-6 Stage: **DA** Class Type: 9B